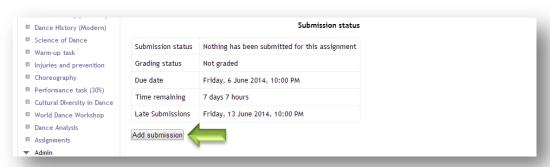

5) Go to the upload link in myCourse and click on it. Click on the 'Add submission' link:

6) Paste in your Secret URL into the online text box. Highlight it, press the chain icon and turn it into a live link: