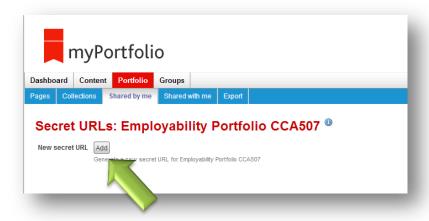

2) Press the 'Add' button to generate a weblink.

3) Highlight the link and copy it:

4) Next click on the 'Expert' tab. Select what you want to export (page or collection) then press 'Generate Export. Save the whole zip-file to your desktop: