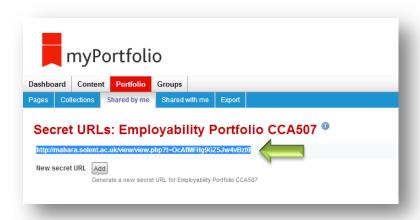

2) Press the 'Add' button to generate a weblink.

3) Highlight the link and copy it:

4) Next click on the 'Expert' tab. Select what you want to export (page or collection) then press 'Generate Export. Save the whole zip-file to your desktop: