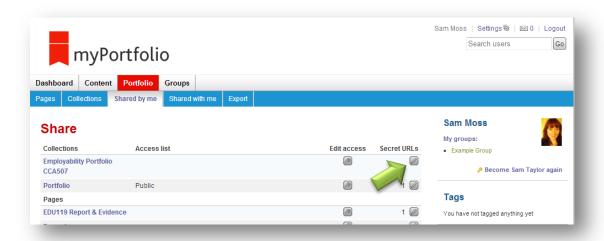

## Submit your ePortfolio assessment

1) Once you are ready to submit your ePortfiolio page or collection, go to the 'Portfolio' tab and click on 'Shared by me'. You will now see a list of your collections and pages. Next, click on the pen icon in the 'Secret URLs' column that's in the row of the page or collection you want to submit: