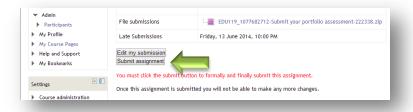

7) Finally upload your zip-file and press 'save changes'. Finally press 'Submit assignment' button.