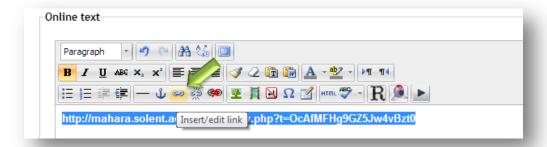

5) Go to the upload link in myCourse and click on it. Click on the 'Add submission' link:

6) Paste in your Secret URL into the online text box. Highlight it, press the chain icon and turn it into a live link: