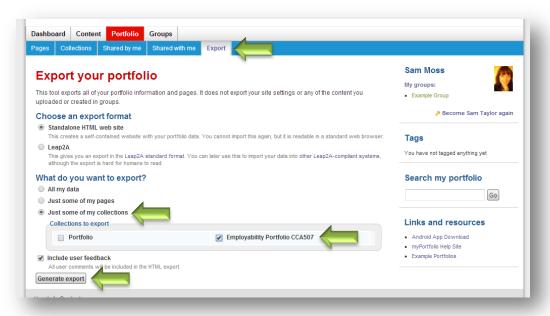

2) Press the 'Add' button to generate a weblink.

3) Highlight the link and copy it:

4) Next click on the 'Expert' tab. Select what you want to export (page or collection) then press 'Generate Export. Save the whole zip-file to your desktop: